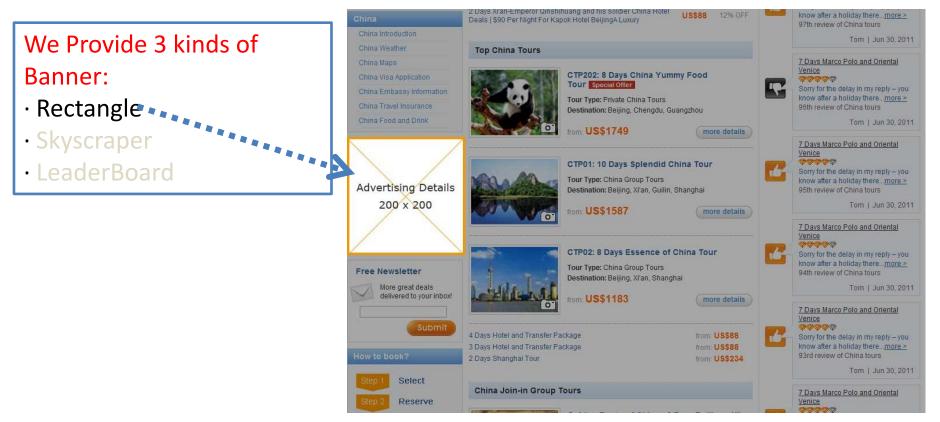

#### Banner

#### Banner

| We Provide 3 kinds of<br>Banner: | ChinaTravel Where the Word<br>Depot.com                                                                                          | L'Meets China!<br>Home   My Depot<br>中文   ●日本語                                                                                                |
|----------------------------------|----------------------------------------------------------------------------------------------------------------------------------|-----------------------------------------------------------------------------------------------------------------------------------------------|
| Danner.                          | Build My Trip   China Tours   Activities   Yangtze Cruises   Flights                                                             | s   Hotels   Cars   Trains   M.I.C.E   China Guides   Deals                                                                                   |
| Rectangle     Skyscraper         | ChinaTravelDepot.com Sign in Options                                                                                             | Quick Reservation Option                                                                                                                      |
| · Skyscraper                     | Already a registered user?                                                                                                       | You can continue this booking without sign in or sign up.                                                                                     |
| · LeaderBoard                    | User name: (Or your email address)                                                                                               | If you're a new visitor or just want to proceed as a guest, you can<br>try this quick reservation option, by Inputting your email address, to |
|                                  | Password:  Save this password on my computer for automatic sign in.  Note:Recommended for use on private machines only.  Sign in | continue the Booking.<br>Email Address:                                                                                                       |
|                                  | Forgot your password? Click here Sign Up                                                                                         | Continue the Booking                                                                                                                          |
|                                  | Advertising                                                                                                                      | Details                                                                                                                                       |
|                                  | 903 x 1                                                                                                                          | 100                                                                                                                                           |