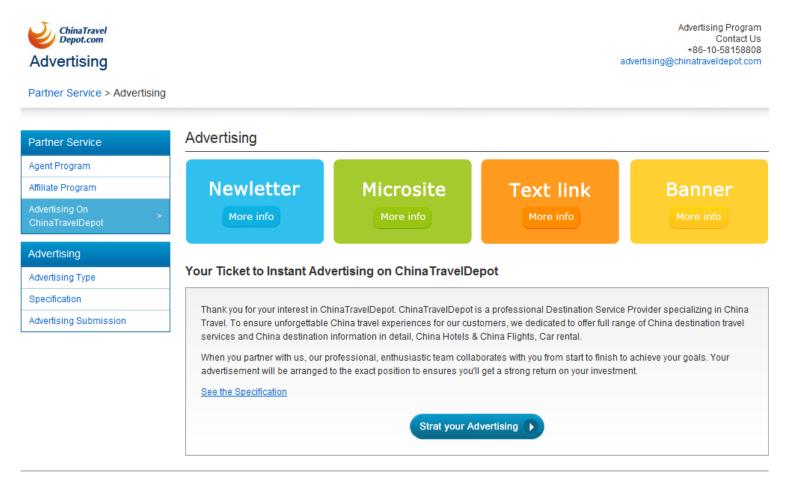

# Click **<u>HERE</u>** to our Advertising homepage.

# Click <u>See the specification</u> to see the details of each advertise.